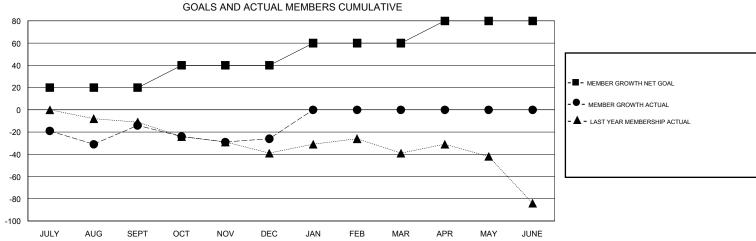

## MONTHLY MEMBERSHIP PROGRESS REPORT

## District 19 E

GMT: LOCATION WASHINGTON GMT CA







| DROPPED CLUBS: 1 |    | 22 CLUBS OF 48 ADDED 1 OR MORE<br>NEW MEMBERS | GENDER DISTE                    | 814 (64.65%)<br>445 (35.35%) |     |
|------------------|----|-----------------------------------------------|---------------------------------|------------------------------|-----|
| DROPPED MEMBERS  |    |                                               |                                 |                              |     |
| DECEASED         | 8  | CLICK HERE FOR CUMULATIVE                     | TOTAL FAMILY UNIT MEMBERS       |                              | 359 |
| CLUB CANCELLED   | 9  | MEMBERSHIP DATA                               | FAMILY MEMBERS PAYING HALF DUES |                              | 182 |
| OTHER            | 78 |                                               |