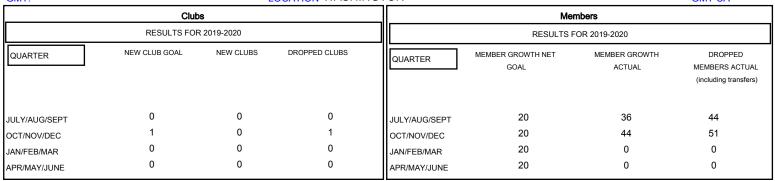

## District 19 E

GMT: LOCATION WASHINGTON GMT CA

| DROPPED CLUBS: 1 |    | 22 CLUBS OF 48 ADDED 1 OR MORE<br>NEW MEMBERS | GENDER DISTE                    | 814 (64.65%)<br>445 (35.35%) |     |
|------------------|----|-----------------------------------------------|---------------------------------|------------------------------|-----|
| DROPPED MEMBERS  |    |                                               |                                 |                              |     |
| DECEASED         | 8  | CLICK HERE FOR CUMULATIVE                     | TOTAL FAMILY UNIT MEMBERS       |                              | 359 |
| CLUB CANCELLED   | 9  | MEMBERSHIP DATA                               | FAMILY MEMBERS PAYING HALF DUES |                              | 182 |
| OTHER            | 78 |                                               |                                 |                              | 102 |
| TOTAL            | 95 |                                               |                                 |                              |     |